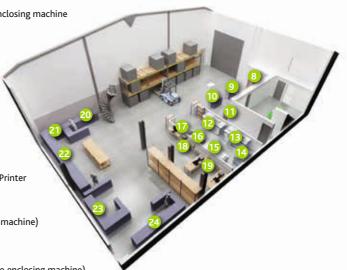

### PLANT LIST

- 8 Morgana UFO 1 Folder
- 9 ASM ATS12 Tabber

10 Neopost SI68 – 3 station envelope enclosing machine

1 Ideal 4850-95EP guillotine

- (mono laser with saddle stitching)
- 13 Ricoh Pro 1357EX (mono laser)
- Ricoh Aficio MP C5000 (colour laser with saddle stitching)
- (Is Ricoh Aficio MP 1100 (mono laser)
- (colour laser with saddle stitching)
- Ricoh Aficio MP C5000 (colour laser)
- 18 ASM M1 Digital Full colour Envelope Printer
- 19 AMS AJ1000 (5 head) x 2 machines
- (DL-C4, 4 station envelope enclosing machine)
- 21) AMS Mailbag Poly Wrap Machine
- KAS 8 station Poly Wrap Machine
- KAS HS565 (DL-C5 6 station envelope enclosing machine)
- KAS 465 (DL-C4, 3 station envelope enclosing machine with fast sheet feeder folder)