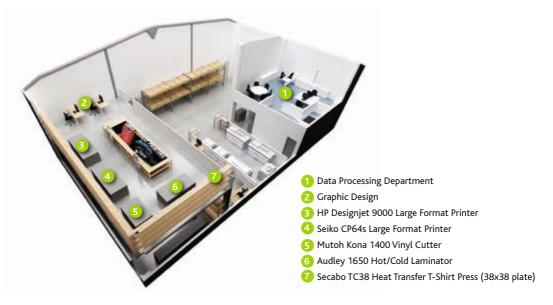

### PLANT LIST

- 8 Morgana UFO 1 Folder
- 9 ASM ATS12 Tabber

10 Neopost SI68 – 3 station envelope enclosing machine

1 Ideal 4850-95EP guillotine

- (mono laser with saddle stitching)
- 13 Ricoh Pro 1357EX (mono laser)
- Ricoh Aficio MP C5000 (colour laser with saddle stitching)
- (Is Ricoh Aficio MP 1100 (mono laser)
- (colour laser with saddle stitching)
- Ricoh Aficio MP C5000 (colour laser)
- 18 ASM M1 Digital Full colour Envelope Printer
- 19 AMS AJ1000 (5 head) x 2 machines
- (DL-C4, 4 station envelope enclosing machine)
- 21) AMS Mailbag Poly Wrap Machine
- KAS 8 station Poly Wrap Machine
- KAS HS565 (DL-C5 6 station envelope enclosing machine)
- KAS 465 (DL-C4, 3 station envelope enclosing machine with fast sheet feeder folder)